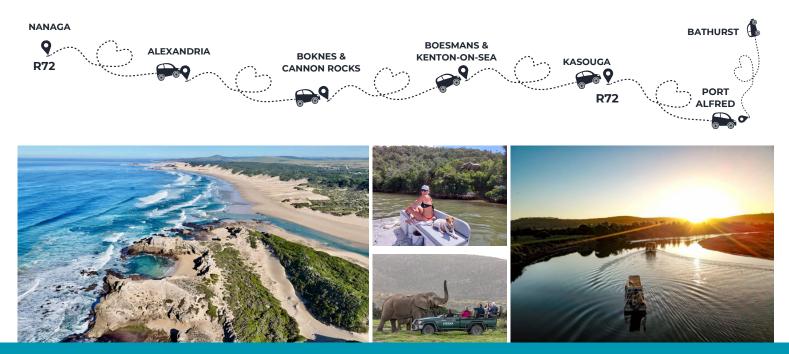

As you journey along the R72 from Nanaga, you'll pass through charming dairy, and pineapple farmlands, stunning dune fields at Woody Cape, and the ancient forests of Alexandria, leading to the pristine tidal rivers and magnificent beaches that define the Sunshine Coast.

The valley bushveld, unique to the Eastern Cape, is a haven for wildlife, supporting more species per cubic metre than anywhere else. You'll also find several Big 5 game reserves, including the "Big 7" Greater Addo Elephant National Park. With over 400 bird species recorded, this region is truly a birder's paradise.